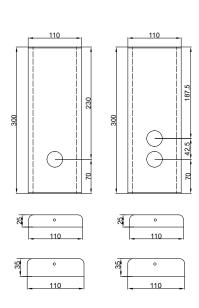

## Surface LINE

Customisable surface mounted fixtures with backing plate for ease of installation

## MAIN FEATURES:

- ► Fixture fabricated from 2mm brushed stainless steel
- Tailor-made fixture measurements (width, height, depth)
- COP includes side-hinges for ease of maintenance (min. width 130mm)
- End caps: stainless steel AISI 304 laser-cut
- ► All stainless finishes are available from Steel Color Italy
- Steel frame back plate for easy mounting on the wall
- ▶ PEW stock a wide range of Landing Operating and Indicator Panels