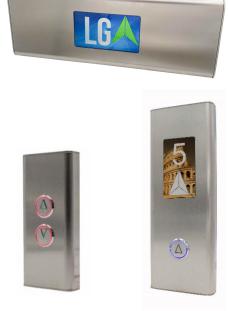

Example LOP designs

Standard or with integrated indicator

Half height side-hinged operating panels available in widths more than 130mm 'Stock&Go' COP illustrated above

**PEW Electrical Distributors Ltd** Unit 1 The iO Centre 59-71 River Road Barking, Essex IG11 ODR