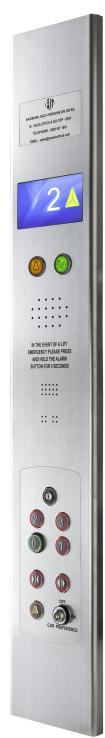

Example LOP designs

Standard or with integrated indicator

Half height side-hinged operating panels available in widths more than 130mm 'Stock&Go' COP illustrated above

**PEW Electrical Distributors Ltd** Unit 1 The iO Centre 59-71 River Road Barking, Essex IG11 ODR