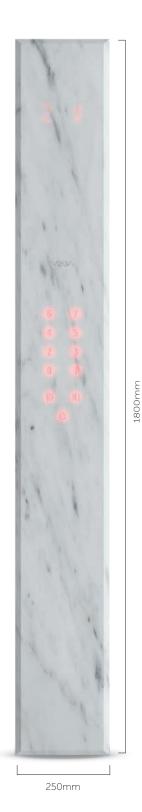

## **Operating Panels**

Marble fixture with touch technology.

## MAIN FEATURES

- Car and landing operating panel in Carrara or Crystalline White marble unit.
- Supporting plate and box in galvanized steel sheet.
- Automatic hidden fixing with safety screw for Lop's.
- Hidden fixing with opening hinge for Cop's.
- Suitable for DMX601/602/603 (led display) position indicator.
- Suitable for touch push buttons in white (PUL900) and red/blue (PUL901).
- Engraved push buttons' legend.
- Backlit / engraved logos and text on demand.
- Available in customizable models.