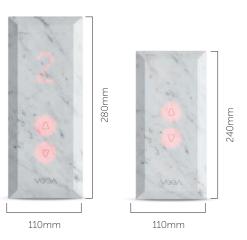

## **Operating Panels**

Marble fixture with touch technology.

## MAIN FEATURES

- Car and landing operating panel in Carrara or Crystalline White marble unit.
- Supporting plate and box in galvanized steel sheet.
- Automatic hidden fixing with safety screw for Lop's.
- Hidden fixing with opening hinge for Cop's.
- Suitable for DMX601/602/603 (led display) position indicator.
- Suitable for touch push buttons in white (PUL900) and red/blue (PUL901).
- Engraved push buttons' legend.
- Backlit / engraved logos and text on demand.
- Available in customizable models.