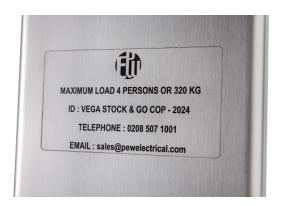

## MAIN FEATURES:

- ► Fixture fabricated from 2mm brushed stainless steel
- ► Stocked dimensions: H1250 x W200 x D25mm
- ► Featuring VEGA's IRIS 4.3" and 7.0" TFT indicators
- ▶ Bespoke load data plate insert, featuring laser marked text & logo
- ► Pushbutton insert to suit your requirements
- ➤ Suitable for VEGA's Achille pushbutton (EN81-70, EN81-71 Cat 1, IP54) and VEGA's fob-entry I-Button
- ▶ 2 x Hidden legends, speaker and autodialler grilles with alarm instructions