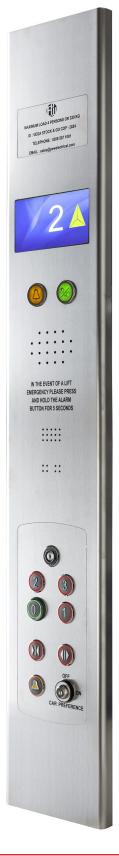

## STOCK & GO COP

From stock - surface mounted car operating panel with backing plate and side opening hinges

## MAIN FEATURES:

- ► Fixture fabricated from 2mm brushed stainless steel
- ► Stocked dimensions: H1250 x W200 x D25mm
- ► Featuring VEGA's IRIS 4.3" and 7.0" TFT indicators
- ▶ Bespoke load data plate insert, featuring laser marked text & logo
- ► Pushbutton insert to suit your requirements
- ➤ Suitable for VEGA's Achille pushbutton (EN81-70, EN81-71 Cat 1, IP54) and VEGA's fob-entry I-Button
- ▶ 2 x Hidden legends, speaker and autodialler grilles with alarm instructions