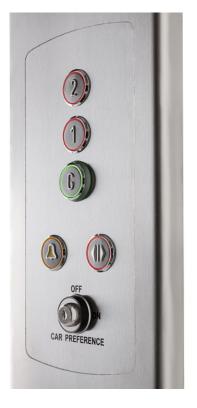

## MAIN FEATURES:

- ► Fixture fabricated from 2mm brushed stainless steel
- ► Stocked dimensions: H1250 x W200 x D25mm
- ► Featuring VEGA's IRIS 4.3" and 7.0" TFT indicators
- ▶ Bespoke load data plate insert, featuring laser marked text & logo
- ► Pushbutton insert to suit your requirements
- ➤ Suitable for VEGA's Achille pushbutton (EN81-70, EN81-71 Cat 1, IP54) and VEGA's fob-entry I-Button
- ▶ 2 x Hidden legends, speaker and autodialler grilles with alarm instructions